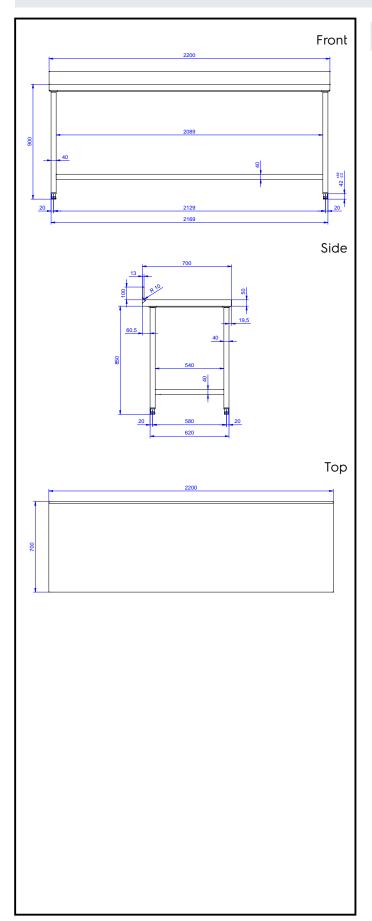

## **Key Information:**

External dimensions, Width:

133237 (TG2200UN)

External dimensions, Depth: 700 mm

External dimensions, Height: 1000 mm

Upstand Dimensions, Height: 13 mm

Upstand Dimensions, Radius: R=8

Worktop thickness: 50 mm

Net weight: 77 kg

Standard Preparation 2200 mm Work Table with upstand and underframe